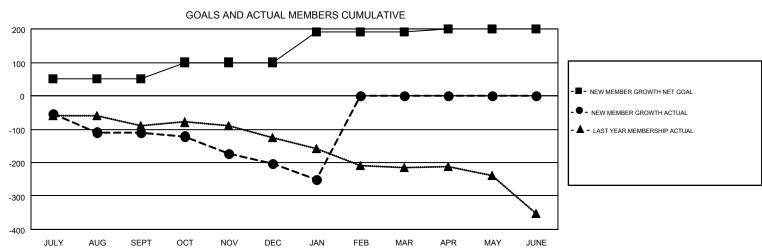

## GMT MONTHLY MEMBERSHIP PROGRESS REPORT

Results as of: 1/31/2017

Multiple District 18

GMT: HARVEY WHITLEY

LOCATION: GEORGIA

| GMT: HARVEY           | Y WHITLEY     |           |               | _                     |                                                                |                                                              | GMT CA 1                                     |  |
|-----------------------|---------------|-----------|---------------|-----------------------|----------------------------------------------------------------|--------------------------------------------------------------|----------------------------------------------|--|
| Clubs                 |               |           |               | Members               |                                                                |                                                              |                                              |  |
| RESULTS FOR 2016-2017 |               |           |               | RESULTS FOR 2016-2017 |                                                                |                                                              |                                              |  |
| QUARTER               | NEW CLUB GOAL | NEW CLUBS | DROPPED CLUBS | QUARTER               | NEW MEMBER GROWTH<br>NET GOAL (not reinstated<br>or transfers) | NEW MEMBER<br>GROWTH ACTUAL (not<br>reinstated or transfers) | DROPPED MEMBERS ACTUAL (including transfers) |  |
| JULY/AUG/SEPT         | 0             | 0         | 1             | JULY/AUG/SEPT         | 51                                                             | 126                                                          | 237                                          |  |
| OCT/NOV/DEC           | 2             | 0         | 2             | OCT/NOV/DEC           | 49                                                             | 84                                                           | 176                                          |  |
| JAN/FEB/MAR           | 2             | 0         | 0             | JAN/FEB/MAR           | 91                                                             | 50                                                           | 97                                           |  |
| APR/MAY/JUNE          | 1             | 0         | 0             | APR/MAY/JUNE          | 9                                                              | 0                                                            | 0                                            |  |