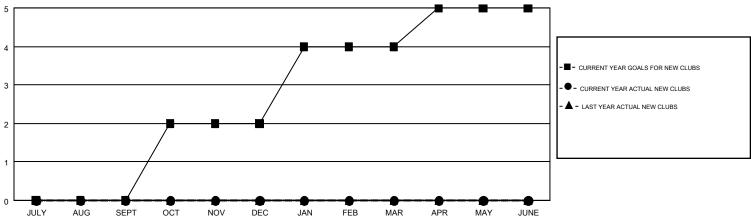

## GMT MONTHLY MEMBERSHIP PROGRESS REPORT

Results as of: 1/31/2017

Multiple District 18

GMT: HARVEY WHITLEY

LOCATION: GEORGIA

| GMT: HARVEY           | Y WHITLEY     |           |               | _                     |                                                                |                                                              | GMT CA 1                                     |  |
|-----------------------|---------------|-----------|---------------|-----------------------|----------------------------------------------------------------|--------------------------------------------------------------|----------------------------------------------|--|
| Clubs                 |               |           |               | Members               |                                                                |                                                              |                                              |  |
| RESULTS FOR 2016-2017 |               |           |               | RESULTS FOR 2016-2017 |                                                                |                                                              |                                              |  |
| QUARTER               | NEW CLUB GOAL | NEW CLUBS | DROPPED CLUBS | QUARTER               | NEW MEMBER GROWTH<br>NET GOAL (not reinstated<br>or transfers) | NEW MEMBER<br>GROWTH ACTUAL (not<br>reinstated or transfers) | DROPPED MEMBERS ACTUAL (including transfers) |  |
| JULY/AUG/SEPT         | 0             | 0         | 1             | JULY/AUG/SEPT         | 51                                                             | 126                                                          | 237                                          |  |
| OCT/NOV/DEC           | 2             | 0         | 2             | OCT/NOV/DEC           | 49                                                             | 84                                                           | 176                                          |  |
| JAN/FEB/MAR           | 2             | 0         | 0             | JAN/FEB/MAR           | 91                                                             | 50                                                           | 97                                           |  |
| APR/MAY/JUNE          | 1             | 0         | 0             | APR/MAY/JUNE          | 9                                                              | 0                                                            | 0                                            |  |